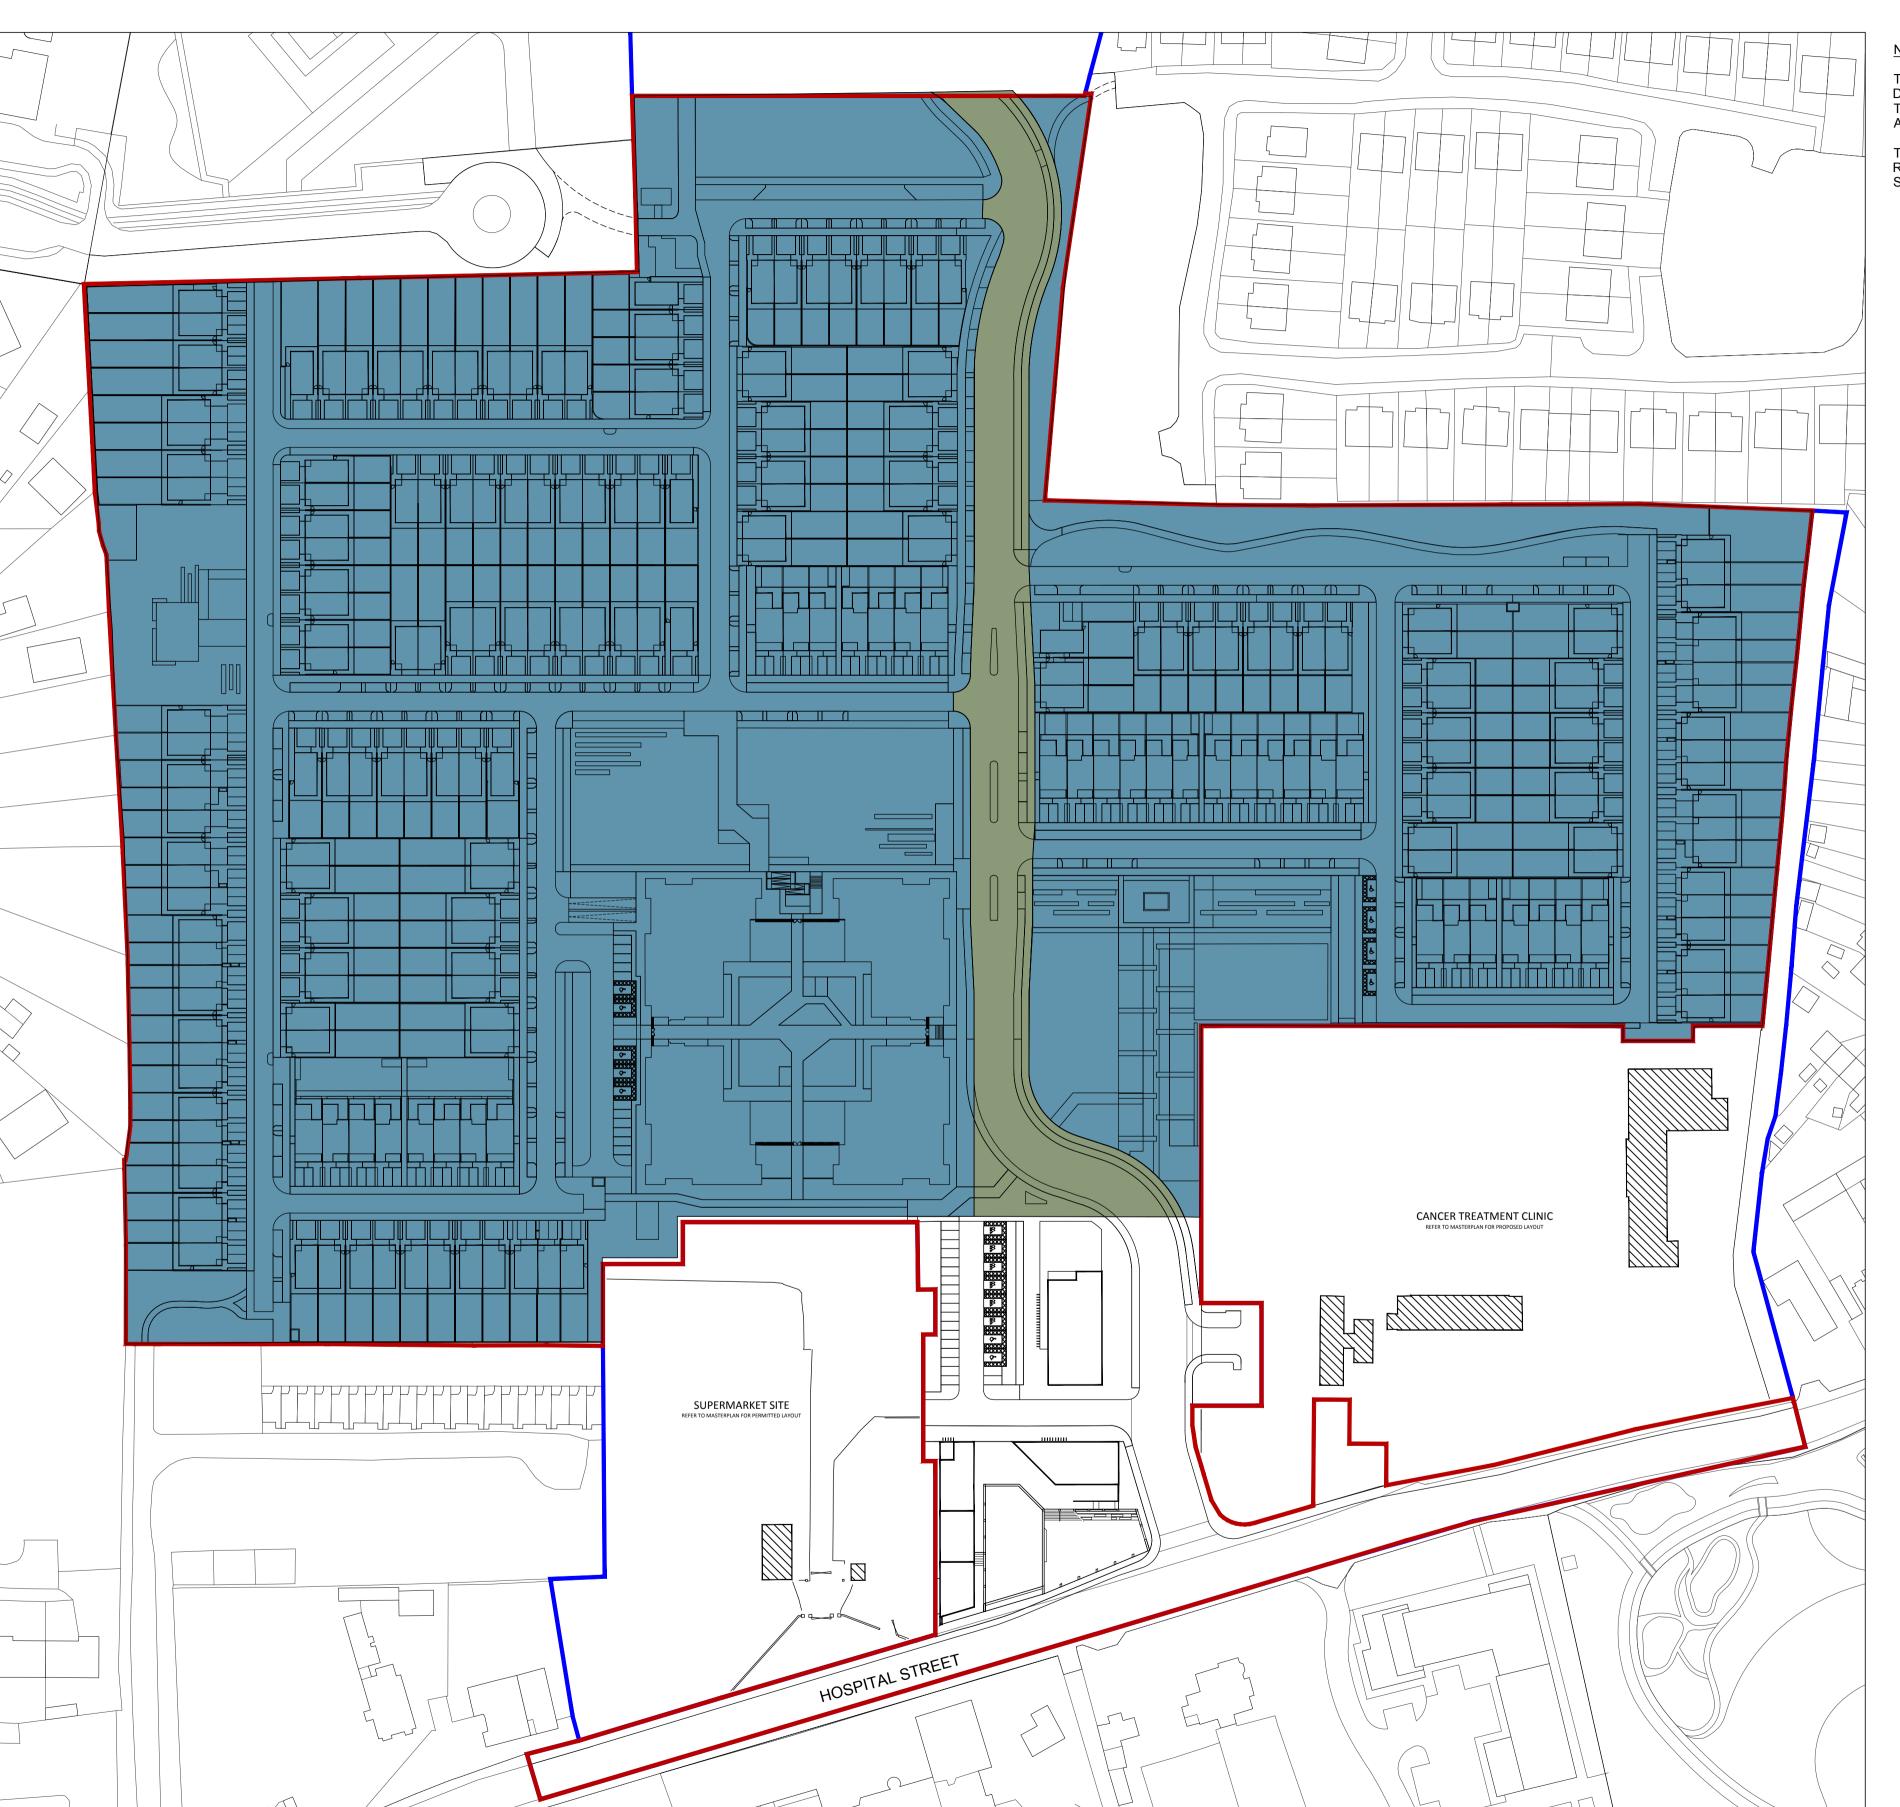

THE NET DEVELOPMENT AREA IS USED EXCLUSIVELY FOR THE CALCULATION OF UNIT DENSITY IN THE SHD PROPOSAL, AND THEREFORE EXCLUDES OTHER AREAS WITHIN THE REDLINE, NAMELY THE HOSPITAL STREET WORKS, THE MAJOR DISTRIBUTOR ROAD, AND THE NEIGHBOURHOOD CENTRE.

THE BASIS OF THIS CALCULATION REFERS TO 'APPENDIX A' OF 'SUSTAINABLE RESIDENTIAL DEVELOPMENT IN URBAN AREAS' FOR GUIDANCE ON CALCULATION OF NET SITE AREA FOR DENSITY PURPOSES

All dimensions to be checked on site. Figured dimensions take preference over scaled dimensions. Any errors or discrepancies to be reported to the Architects. This drawing may not be edited or modified by the recipient.

1:1000 @ A1

INDICATIVE LANDSCAPE LAYOUT - PLEASE REFER TO BSM LANDSCAPE ARCH. FOR LANDSCAPE DESIGN

**BOUNDARY LEGEND** 

PHASE I SITE BOUNDARY MASTERPLAN SITE BOUNDARIES

DENSITY

PHASE I - TOTAL RESIDENTIAL DEVELOPMENT: 375 UNITS

> RESIDENTIAL DEVELOPMENT AREA 23.51 ACRES (95,139 sqm)

SPINE ROAD 1.34 ACRES (5,425 sqm)

**SUPERMARKET** 1.07 HECTARES

NEIGHBOURHOOD CENTRE 2.05 HECTARES

CANCER TREATMENT CLINIC 2.06 HECTARES

PHASE I SITE DENSITY

RESIDENTIAL DENSITY 375 UNITS / 9.51 Hectares

39.42 UNITS PER HECTARE (15.95 UNITS PER ACRE)

A JULY 19 SG SHD SUBMISSION
REV DATE CHK BY DESCRIPT

BALLYMOUNT PROPERTIES LTD.

PLANNING

RESIDENTIAL AND NEIGHBOURHOOD CENTRE DEVELOPMENT (PHASE 1)